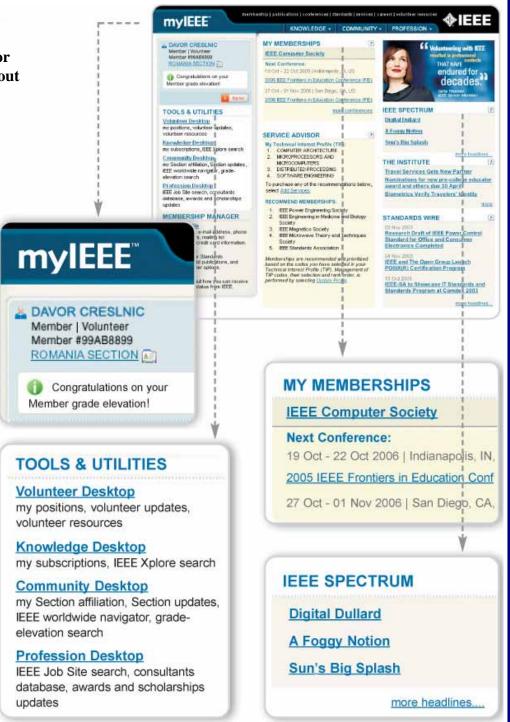

## myIEEE Your Exclusive Gateway to IEEE Membership

## Log into myIEEE today for personalized information about your IEEE membership:

- Connect with your local Section
- Engage your member benefits
- Manage your personal information and subscriptions
- Link directly to IEEE Societies
- **Learn** about upcoming conferences in your field
- **Search** the IEEE Job Site and Consultants Database
- **Research** the latest technology publications through the IEEE *Xplore*® digital library
- Get the latest news from IEEE Spectrum, Standards Wire, The Institute and your local IEEE Section

Discover the Benefits of your IEEE Membership! Visit www.ieee.org/myieee